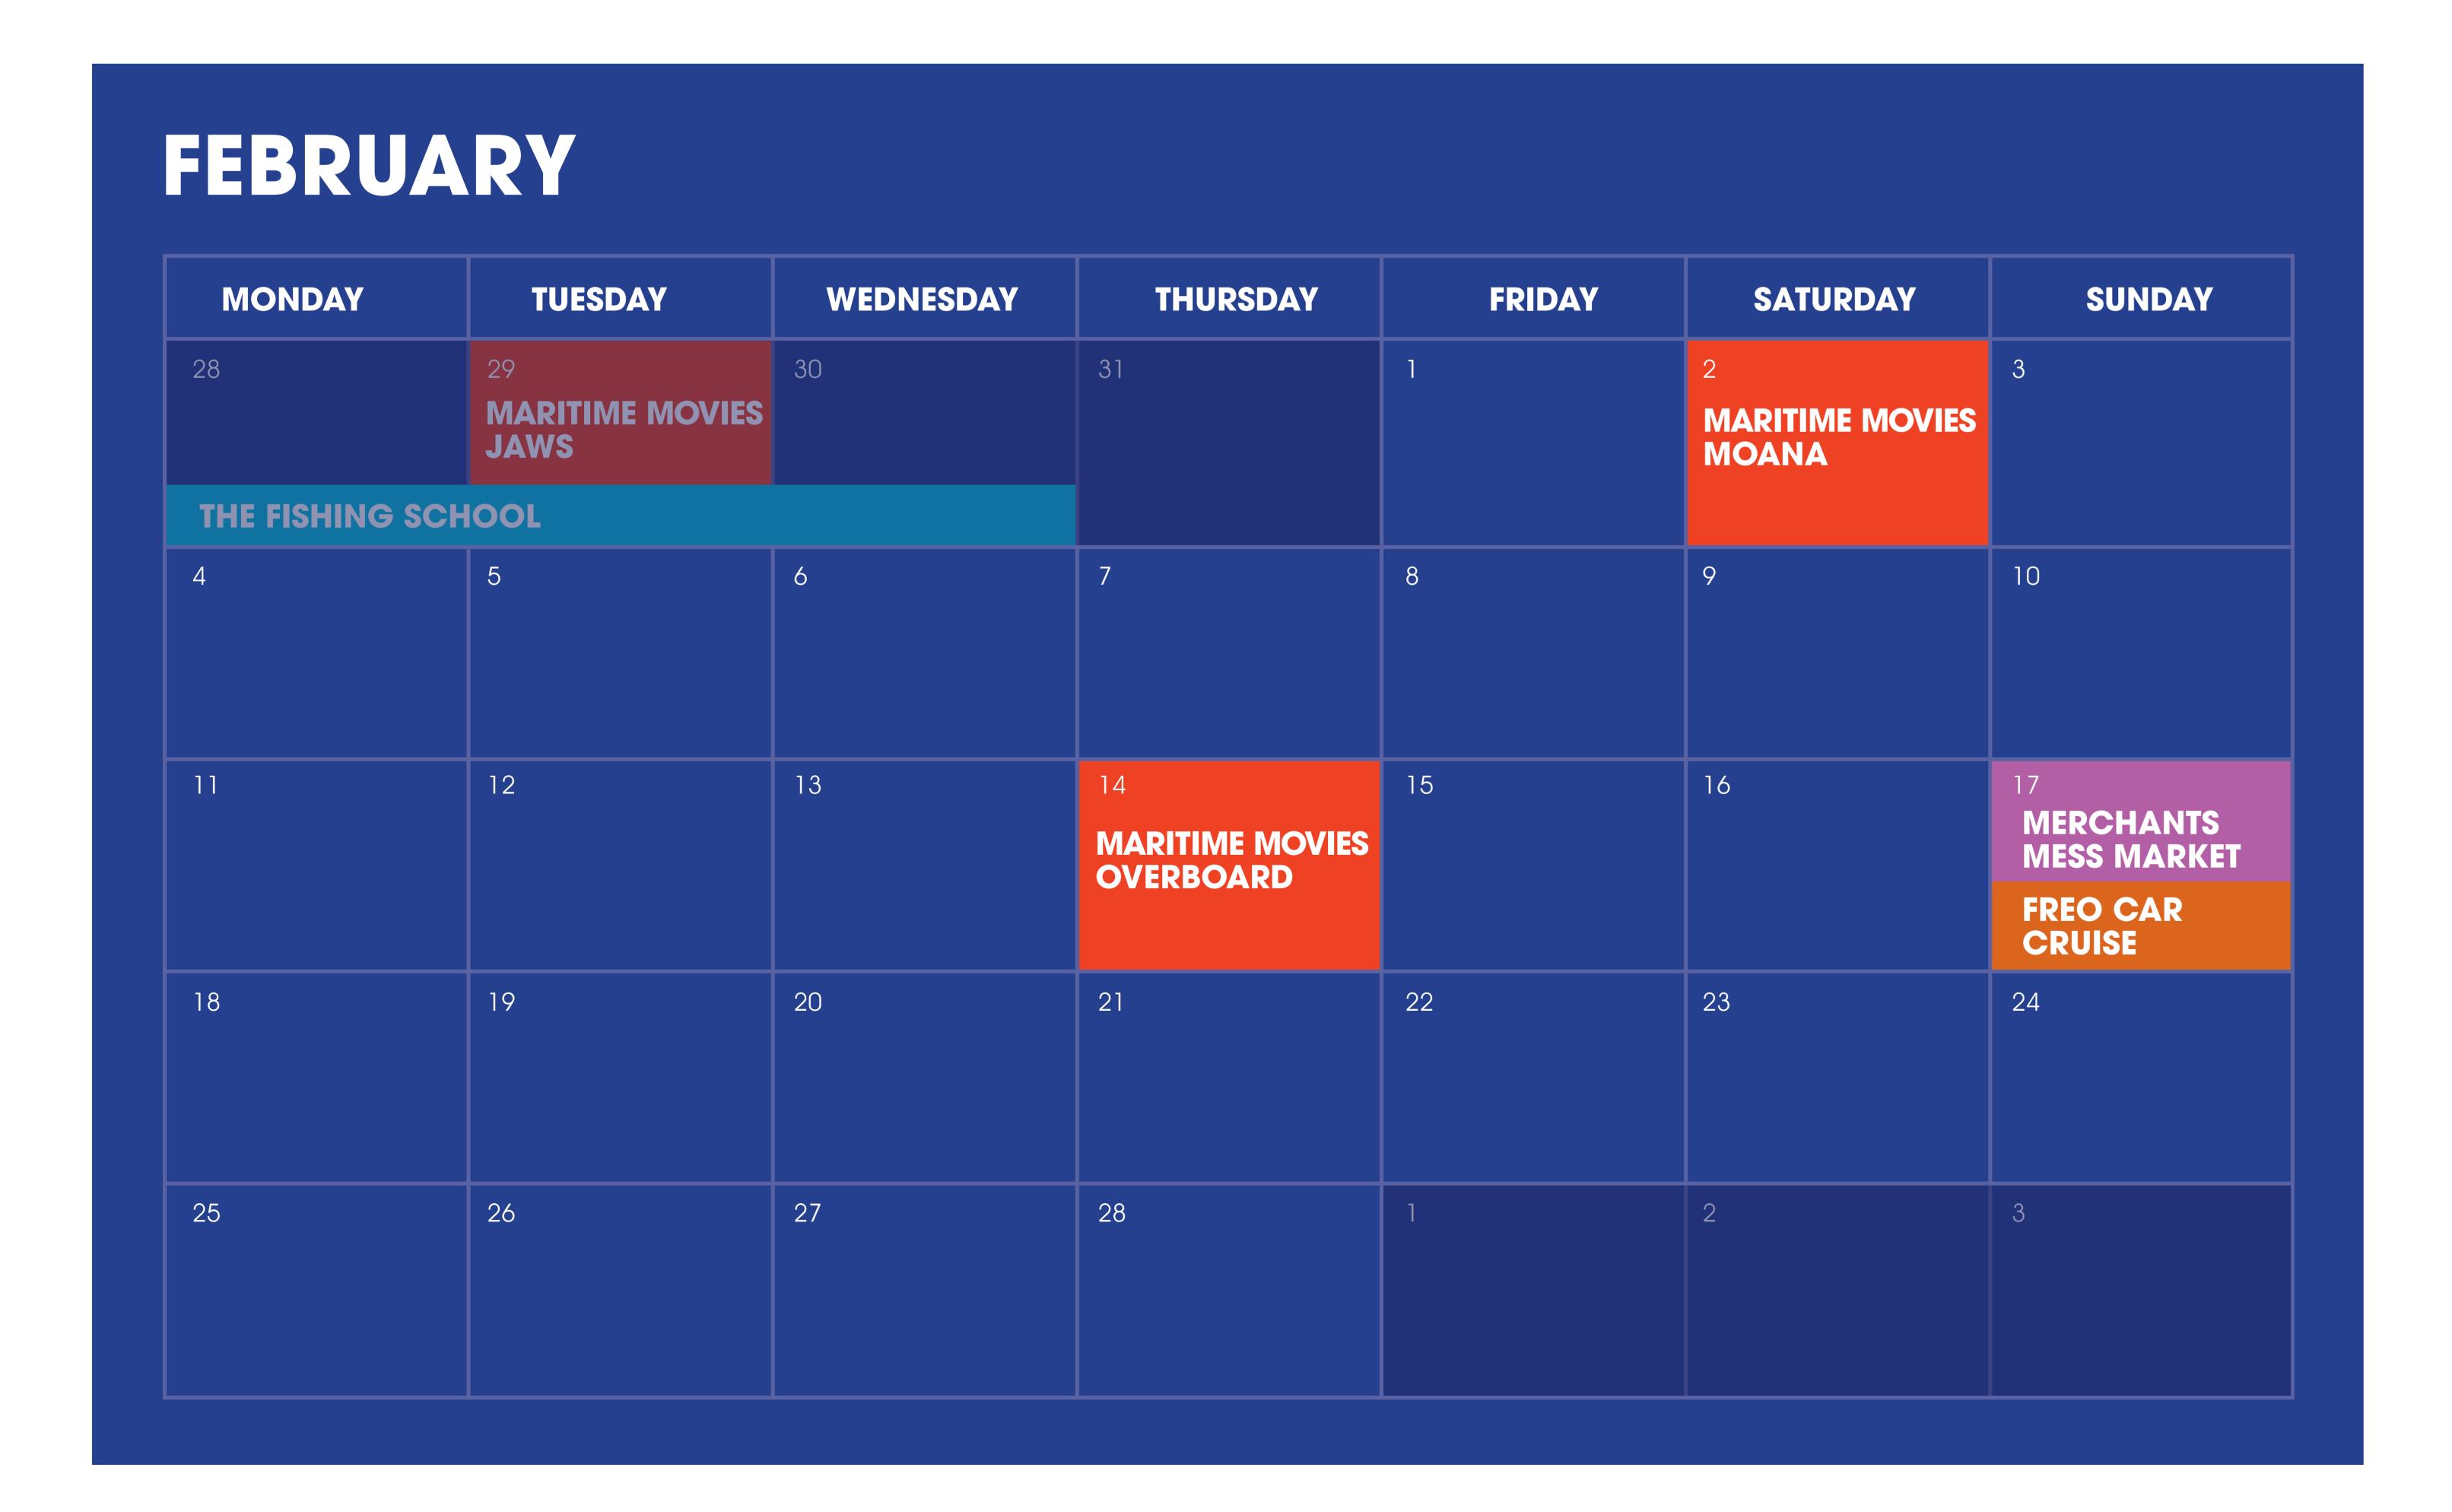

## MARITIME MOVIES AT THE QUAY

Rope in the family for nautical nights quayside, featuring your favourite seafaring tales.

12, 22 & 29 January 2019, 2 & 14 February 2019, 6pm - 9.30pm

| MONDAY         | TUESDAY                          | WEDNESDAY          | THURSDAY | FRIDAY | SATURDAY                        | SUNDAY                   |
|----------------|----------------------------------|--------------------|----------|--------|---------------------------------|--------------------------|
| 31             | 1                                | 2                  | 3        | 4      | 5                               | 6                        |
|                | LITTLE EXPLORERS                 |                    |          |        |                                 |                          |
|                | THE DOCK BAR                     |                    |          |        |                                 |                          |
| 7              | 8                                | 9                  | 10       | 11     | 12 MARITIME MOVIES FINDING NEMO | 13                       |
| LITTLE EXPLOR  | ERS KIDS' PROGRAM                |                    |          |        |                                 |                          |
| 14             | 15                               | 16                 | 17       | 18     | 19                              | 20 MERCHANTS MESS MARKET |
| LITTLE EXPLOR  | ERS KIDS' PROGRAM                | THE DOCK DJ EVENTS |          |        |                                 |                          |
| 21             | 22  MARITIME MOVIES FINDING DORY | 23                 | 24       | 25     | 26 27 ROCK RATTLE ROLL          |                          |
| LITTLE EXPLORI | ERS KIDS' PROGRAM                |                    |          |        |                                 |                          |
| 28             | 29  MARITIME MOVIES JAWS         | 30                 | 31       | 1      | MARITIME MOVIES MOANA           | 3                        |

## MERCHANTS' MESS MARKETS

Enjoy a square meal from ports around the world, celebrating our multicultural heritage with fare from Perth's favourite food trucks.

20 January 2019, 17 February 2019, 4pm - 9pm

#### FREO CAR CRUISE

Freo's Biggest Bog Lap is on again starting 10am at Victoria Quay. Cars will be on display until midday, then take a cruise through the Fremantle CBD.

17 February 2019