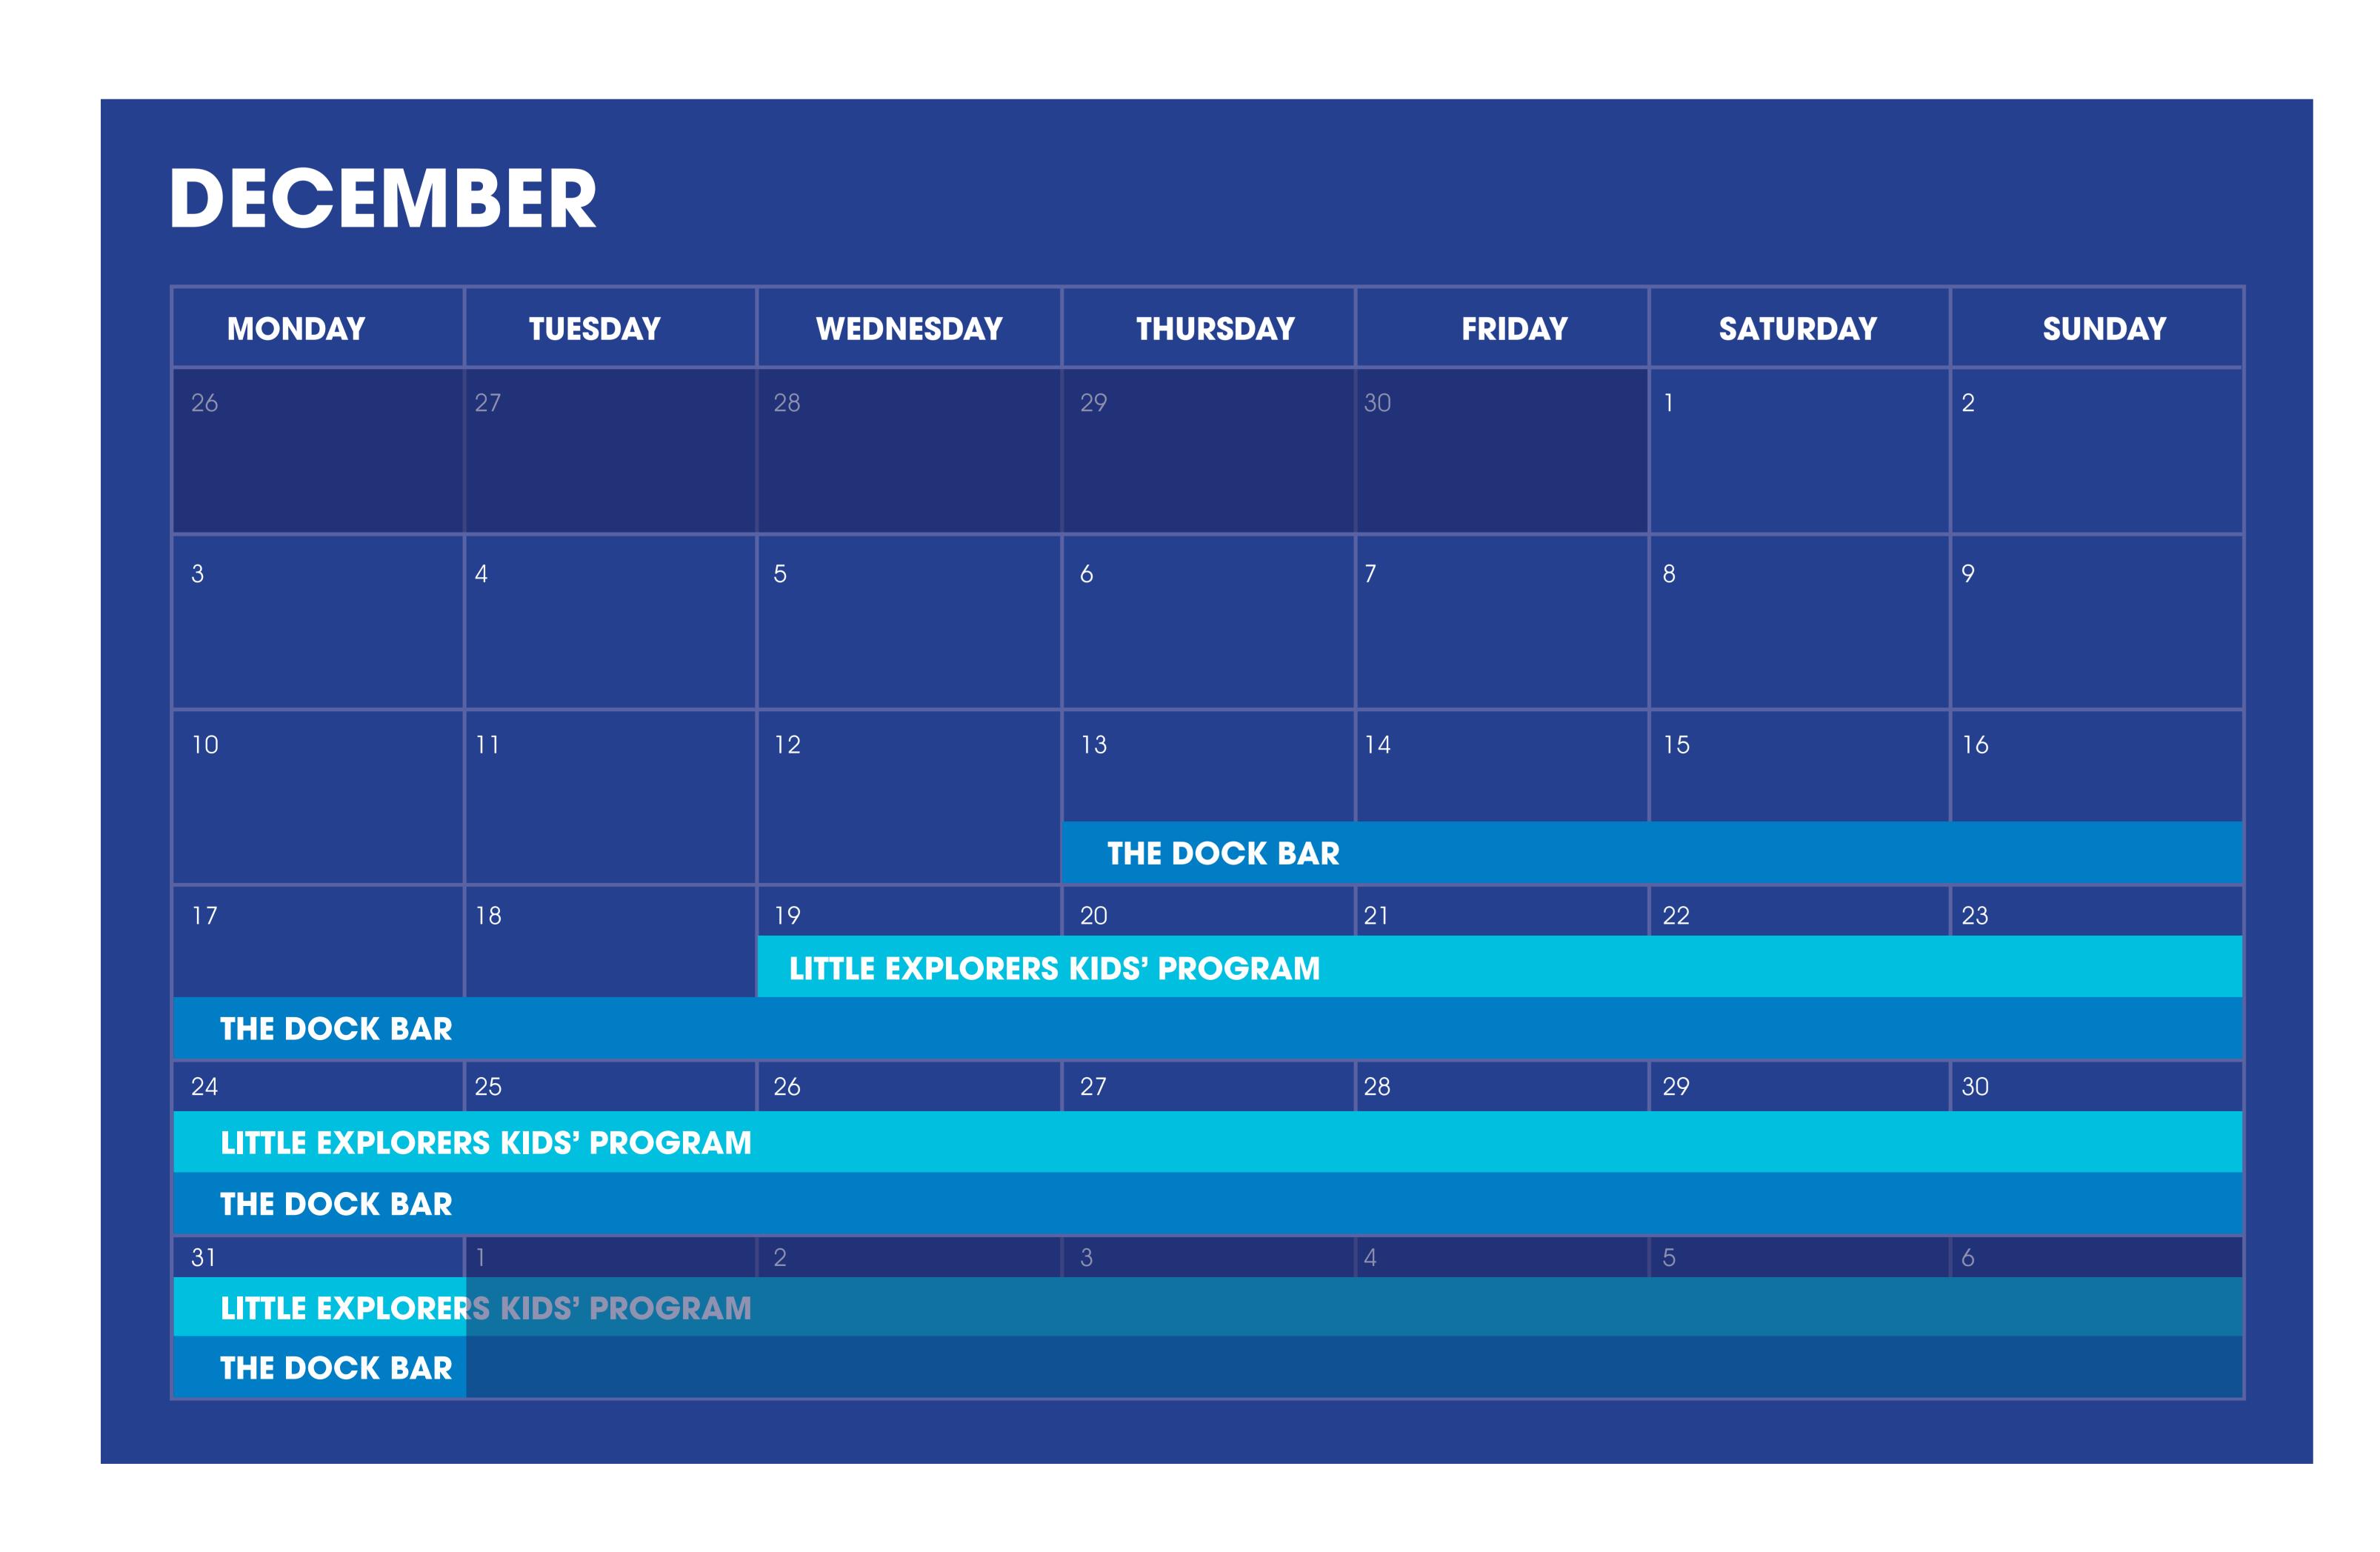

## LITTLE EXPLORERS KIDS' PROGRAM

School holiday workshops for our little tackers – learn to fish, visit the WA Maritime Museum or get creative with Spare Parts Puppet Theatre.

School holidays - various dates